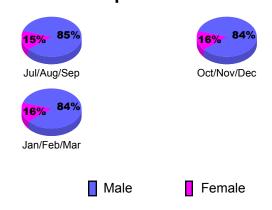

| Actual         | Actual            | Gain/       | Gain/       |  |  |
|                   | Memb        | New            | Dropped           | Loss of     | Loss of     |  |  |
| Month             | <u>Goal</u> | <u>Memb</u>    | <u>Memb</u>       | <u>Memb</u> | <u>Memb</u> |  |  |
| Jul/Aug/Sep       | 0           | 44             | -23               | 21          | 5           |  |  |
| Oct/Nov/Dec       | 20          | 18             | -68               | -50         | -6          |  |  |
| Jan/Feb/Mar       | 3           | 24             | -39               | -15         | 3           |  |  |
| Totals            | 23          | 86             | -130              | -44         | 2           |  |  |



## **Gender Comparison 2010-2011**

Oct/Nov/Dec

Jan/Feb/Mar

Previous Year