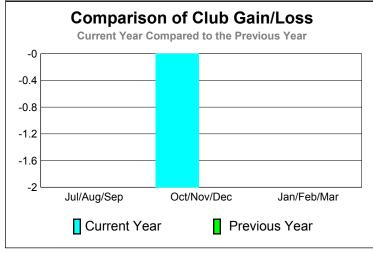

## 2010-2011 GMT Reports for District (or Undistricted) District 25 C

0

-10

-20 -30

-40

-50

Jul/Aug/Sep

Current Year

GMT: Doctor DENNIS D COBLER Location: INDIANA GMT CA: 1

|             |             | <u>Club</u><br><b>201</b> |              | <u>Clubs</u><br>2009-2010 |              |
|-------------|-------------|---------------------------|--------------|---------------------------|--------------|
|             |             | 201                       | <u> </u>     |                           |              |
|             | New         | Actual                    |              | Gain/                     | Gain/        |
| Month       | Club        | New                       | Dropped      | Loss of                   | Loss of      |
| Monu        | <u>Goal</u> | <u>Clubs</u>              | <u>Clubs</u> | <u>Clubs</u>              | <u>Clubs</u> |
| Jul/Aug/Sep | 0           | 0                         | 0            | 0                         | 0            |
| Oct/Nov/Dec | 1           | 0                         | -2           | -2                        | 0            |
| Jan/Feb/Mar | 0           | 0                         | 0            | 0                         | 0            |

-2

CLURS

|      | (      |        |    | Its 20    | 10-2011<br>ain/Loss |  |
|------|--------|--------|----|-----------|---------------------|--|
| 1.2  |        |        |    |           |                     |  |
| 0.8  |        |        | _  |           |                     |  |
| 0.4  |        |        | _  |           |                     |  |
| 0    |        |        |    |           |                     |  |
| -0.4 |        |        |    |           |                     |  |
| -0.8 |        |        |    | _         |                     |  |
| -1.2 |        |        |    |           |                     |  |
| -1.6 |        |        |    |           |                     |  |
| -2 L | Jul/Au | g/Sep  | Oc | t/Nov/Dec | Jan/Feb/Mai         |  |
|      | Goal   | Actual |    | Droppe    | ed Gain Loss        |  |